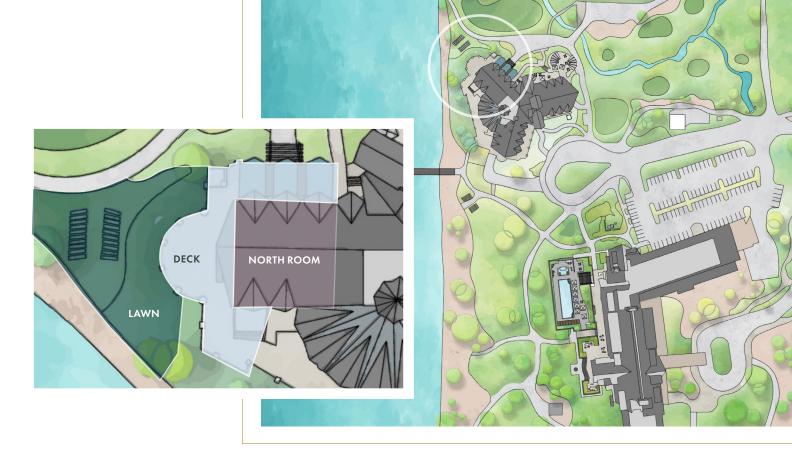

## NORTH ROOM, DECK & LAWN

Offering approximately 2,500 sq. ft. of expansive and customizable space, the North Room is the largest of two available spaces inside our clubhouse. With floor-to-ceiling windows that offer majestic views of Tahoe's sapphire waters and the surrounding Sierra mountains, the North Room at Edgewood Tahoe makes for a spectacular gathering space for corporate events.

With a design aesthetic inspired by the innate beauty found in the area's natural surroundings, the North Room boasts vaulted wood-beam ceilings and striking stone work—creating a balance that feels both refined and warm, both serene and welcoming.

The North Room can accommodate up to 150 guests inside, and expand with the deck and lawn in warmer months.

- 1,650 sq ft.
- 100 guest capacity