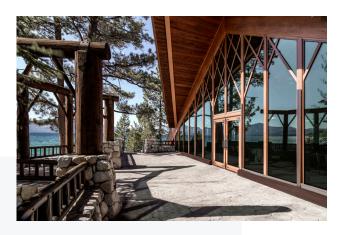

### SOUTH ROOM, DECK

The more intimate of the two event spaces located inside our iconic Clubhouse, the South Room at Edgewood Tahoe offers approximately 1,700 sq. ft. of spectacular, customizable space for your upcoming event. With floor-to-ceiling windows offering majestic views of towering pines and waters of Lake Tahoe, the South Room makes for a stunning space for everything from corporate dinners to welcome receptions.

Inspired by the natural beauty of the surrounding Sierras, the South Room showcases striking wood ceilings and lots of natural light—creating a gathering space that feels warm, welcoming, and absolutely organic. The South Room also includes direct access to an adjacent patio and fire-pit.