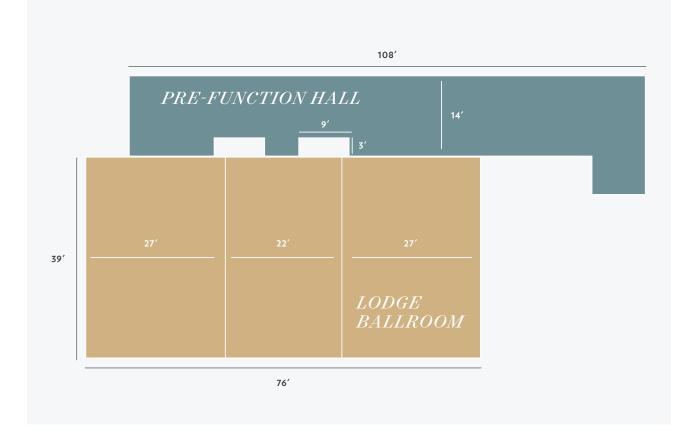

### BALLROOM & PRE-FUNCTION

The Lodge ballroom is a flexible space, ranging from approximately 860 to 3,000 sq. ft. It is located on the first floor of the Lodge, and is excellent for all sizes of meetings and events. This space can be divided into three breakout rooms, or it can encompass the entire space to accommodate larger gatherings.

Functions held in the ballroom can also utilize the 1,500 sq. ft. pre-function hall. The hall is lined with windows to allow soothing outside light in. It also has several exit doors that can be opened to a patio to let your guests explore outside for fresh mountain air.

A full private bar is available to serve your guests at the end of the hall.