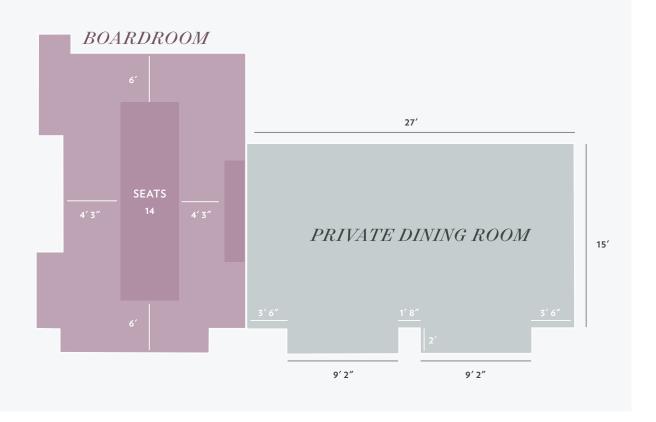

### PRIVATE DINING & BOARDROOM

Located on the first floor of the Lodge is The Bistro Restaurant and two private rooms perfect for executive groups.

The private dining room can comfortably accommodate up to 32 guests, has views looking out to the pool and lake, and has two sets of doors.

The boardroom can comfortably seat up 12 - 14 guests at the gorgeous solid wood table in the center of the room. This space also includes a gas fireplace, and small private bathroom.

At Encore Global, we blend creativity and innovative technology for an inspiring experience. Our highly trained professionals are passionate about delivering exceptional experiences to help you tell your story. With a focus on every aspect of your event, from planningi to execution, we'll bring your vision to life.