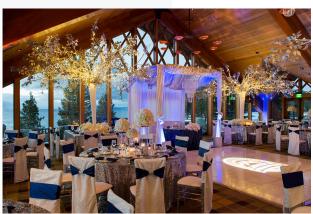

## NORTH ROOM, DECK & LAWN

Offering approximately 2,500 sq. ft. of expansive and customizable space, the North Room is the largest of two available spaces inside our clubhouse. With floor-to-ceiling windows that offer majestic views of Tahoe's sapphire waters and the surrounding Sierra mountains, the North Room at Edgewood Tahoe makes for a spectacular gathering space for corporate events.

With a design aesthetic inspired by the innate beauty found in the area's natural surroundings, the North Room boasts vaulted wood-beam ceilings and striking stone work—creating a balance that feels both refined and warm, both serene and welcoming.