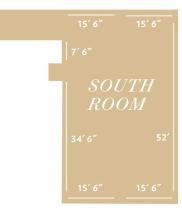

### SOUTH ROOM, DECK

The more intimate of the two event spaces located inside our iconic Clubhouse, the South Room at Edgewood Tahoe offers approximately 1,700 sq. ft. of spectacular, customizable space for your upcoming event. With floor-to-ceiling windows offering majestic views of towering pines and waters of Lake Tahoe, the South Room makes for a stunning space for everything from corporate dinners to welcome receptions.

Inspired by the natural beauty of the surrounding Sierras, the South Room showcases striking wood ceilings and lots of natural light—creating a gathering space that feels warm, welcoming, and absolutely organic. The South Room also includes direct access to an adjacent patio and fire-pit.

The South Room can accommodate up to 100 guests inside, and expand with the deck in warmer months.