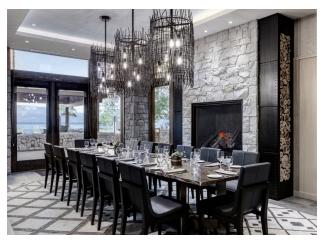

### PRIVATE DINING & BOARDROOM

Located on the first floor of the Lodge is The Bistro Restaurant and two private rooms perfect for executive groups.

The private dining room can comfortably accommodate up to 32 guests, has views looking out to the pool and lake, and has two sets of doors.