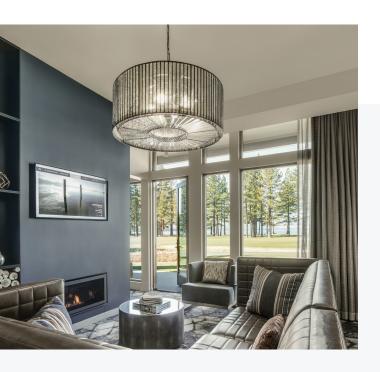

### **EMERALD SUITE**

1,500-Square-Foot Room

King Bed

Balcony with Seating Area

Separate Living Room with Sleeper Sofa / Pull Out Bed

Additional Guest Bathroom

Butler's Pantry

Complimentary Wet Bar

Connecting Room Available

Soaking Tub

Separate Walk-in Shower

In-Room Gas Fireplace

In-Room Refrigerator

Nespresso Coffee Maker

Frette Robes

Premium Linens