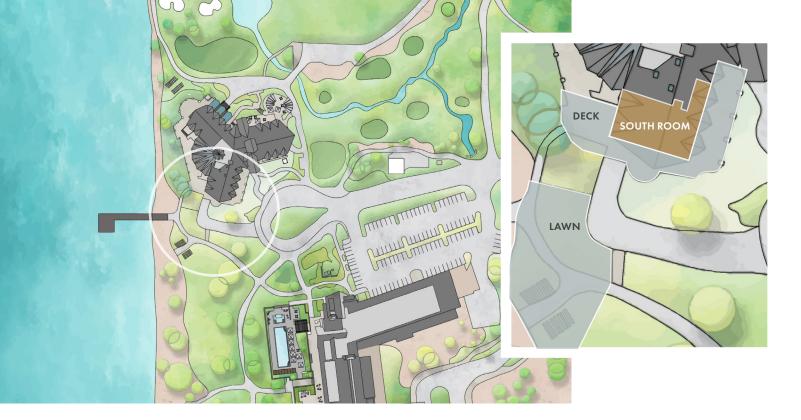

### SOUTH ROOM, DECK

The more intimate of the two event spaces located inside our iconic Clubhouse, the South Room at Edgewood Tahoe offers approximately 1,700 sq. ft. of spectacular, customizable space for your upcoming event. With floor-to-ceiling windows offering majestic views of towering pines and waters of Lake Tahoe, the South Room makes for a stunning space for everything from corporate dinners to welcome receptions.

Inspired by the natural beauty of the surrounding Sierras, the South Room showcases striking wood ceilings and lots of natural light—creating a gathering space that feels warm, welcoming, and absolutely organic. The South Room also includes direct access to an adjacent patio and fire-pit.

The South Room can accommodate up to 100 guests inside, and expand with the deck in warmer months.