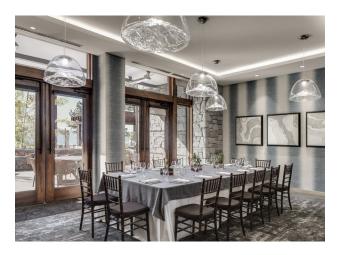

### PRIVATE DINING & BOARDROOM

Located on the first floor of the Lodge is The Bistro Restaurant and two private rooms perfect for executive groups.

The private dining room can comfortably accommodate up to 32 guests, has views looking out to the pool and lake, and has two sets of doors.