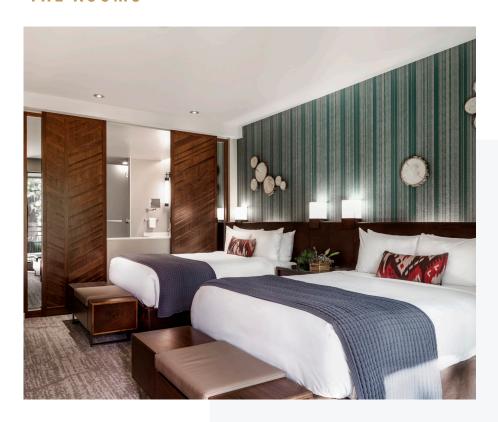

# THE ROOMS

## TAHOE ROOM

500-Square-Foot Room

King or Double Queen Options

Mountain View or Lakeview Options

Terrace / Balcony with Seating Area

Connecting Rooms Available

Soaking Tub

Separate Walk-in Shower

In-Room Gas Fireplace

In-Room Refrigerator

Keurig Coffee Maker

Frette Robes

Premium Linens

Accessible Rooms