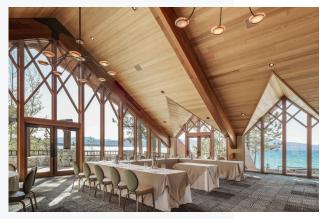

## NORTH ROOM, DECK & LAWN

Offering approximately 2,500 sq. ft. of expansive and customizable space, the North Room is the largest of two available spaces inside our clubhouse. With floor-to-ceiling windows that offer majestic views of Tahoe's sapphire waters and the surrounding Sierra mountains, the North Room at Edgewood Tahoe makes for a spectacular gathering space for corporate events.

With a design aesthetic inspired by the innate beauty found in the area's natural surroundings, the North Room boasts vaulted wood-beam ceilings and striking stone work—creating a balance that feels both refined and warm, both serene and welcoming.