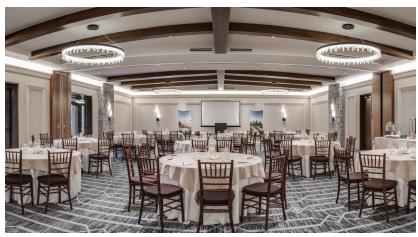

### BALLROOM & PRE-FUNCTION

The Lodge ballroom is a flexible space, ranging from approximately 860 to 3,000 sq. ft. It is located on the first floor of the Lodge, and is excellent for all sizes of meetings and events. This space can be divided into three breakout rooms, or it can encompass the entire space to accommodate larger gatherings.

Functions held in the ballroom can also utilize the 1,500 sq. ft. pre-function hall. The hall is lined with windows to allow soothing outside light in. It also has several exit doors that can be opened to a patio to let your guests explore outside for fresh mountain air.