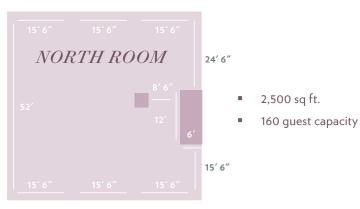

## EDGEWOOD TAHOE CLUBHOUSE

| Room       | Sq. Ft. | Max Ht. | Conf. | Banquet | Classroom           | Reception | U-Shape | Hollow<br>Square | Theater | Crescent |
|------------|---------|---------|-------|---------|---------------------|-----------|---------|------------------|---------|----------|
| NORTH ROOM | 2,496   | 22 FT   | 30    | 160     | 70<br>50 with stage | 160       | 24      | 26               | 100     | 100      |
| NORTH DECK | -       | -       | -     | -       | -                   | -         | -       | -                | -       | -        |
| NORTH LAWN | -       | -       | -     | -       | -                   | -         | -       | -                | -       | -        |
| SOUTH ROOM | 1,644   | 22 FT   | 30    | 100     | 68                  | 100       | 24      | 26               | 100     | 60       |
| SOUTH DECK | -       | -       | -     | -       | -                   | -         | -       | -                | -       | -        |
| SOUTH LAWN | -       | -       | -     | -       | -                   | -         | -       | -                | -       | -        |

## NORTH ROOM, DECK & LAWN

Offering approximately 2,500 sq. ft. of expansive and customizable space, the North Room is the largest of two available spaces inside our clubhouse. With floor-to-ceiling windows that offer majestic views of Tahoe's sapphire waters and the surrounding Sierra mountains, the North Room at Edgewood Tahoe makes for a spectacular gathering space for corporate events.

With a design aesthetic inspired by the innate beauty found in the area's natural surroundings, the North Room boasts vaulted wood-beam ceilings and striking stone work—creating a balance that feels both refined and warm, both serene and welcoming.

The North Room can accommodate up to 150 guests inside, and expand with the deck and lawn in warmer months.

- 1,650 sq ft.
- 100 guest capacity