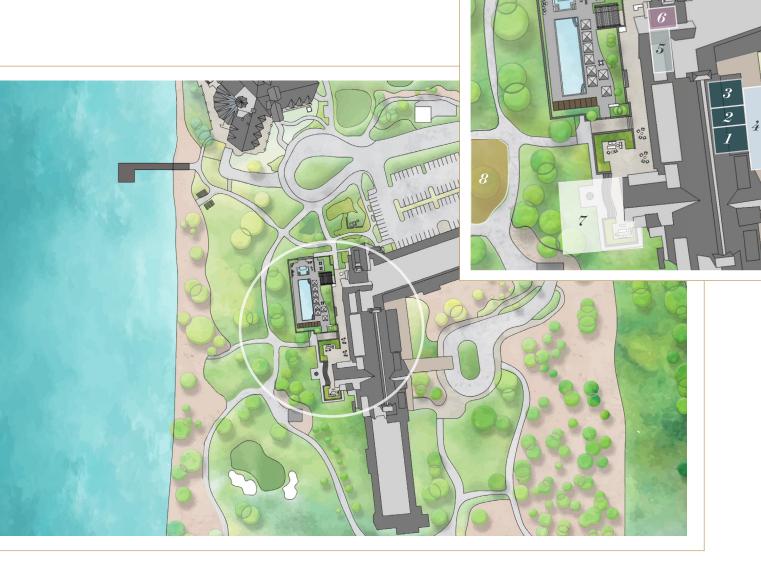

# MAJESTIC LOCATION

Located on the edge of the pristine Tahoe blue waters, Edgewood Tahoe is the only true lakeside resort in the region. Lake Tahoe offers breathtaking views and endless year-round activities including golfing, water sports, hiking, world-class winter sports, ice skating and more. Edgewood Tahoe's close proximity to South Lake Tahoe's entertainment district makes it the ideal location to enjoy gaming, nightlife and shopping. From adventure seekers to lakefront lounging, Edgewood Tahoe has something for everyone.

## NORTH ROOM, DECK & LAWN

Offering approximately 2,500 sq. ft. of expansive and customizable space, the North Room is the largest of two available spaces inside our clubhouse. With floor-to-ceiling windows that offer majestic views of Tahoe's sapphire waters and the surrounding Sierra mountains, the North Room at Edgewood Tahoe makes for a spectacular gathering space for corporate events.

### SOUTH ROOM, DECK

The more intimate of the two event spaces located inside our iconic Clubhouse, the South Room at Edgewood Tahoe offers approximately 1,700 sq. ft. of spectacular, customizable space for your upcoming event. With floor-to-ceiling windows offering majestic views of towering pines and waters of Lake Tahoe, the South Room makes for a stunning space for everything from corporate dinners to welcome receptions.