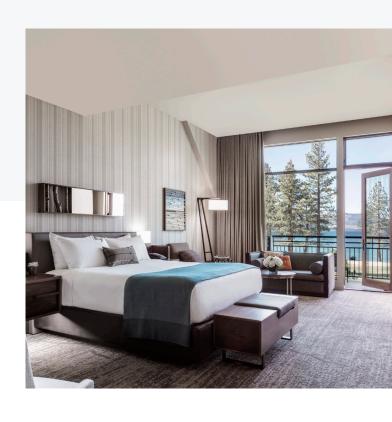

### TAHOE PREMIER ROOM

750-Square-Foot Room

King or Double Queen Options

Mountain View or Lakeview Options

Terrace / Balcony with Seating Area

Additional Seating Area

Connecting Rooms Available

Soaking Tub

Separate Walk-in Shower

In-Room Gas Fireplace

In-Room Refrigerator

Keurig Coffee Maker

Frette Robes

Premium Linens

Accessible Rooms