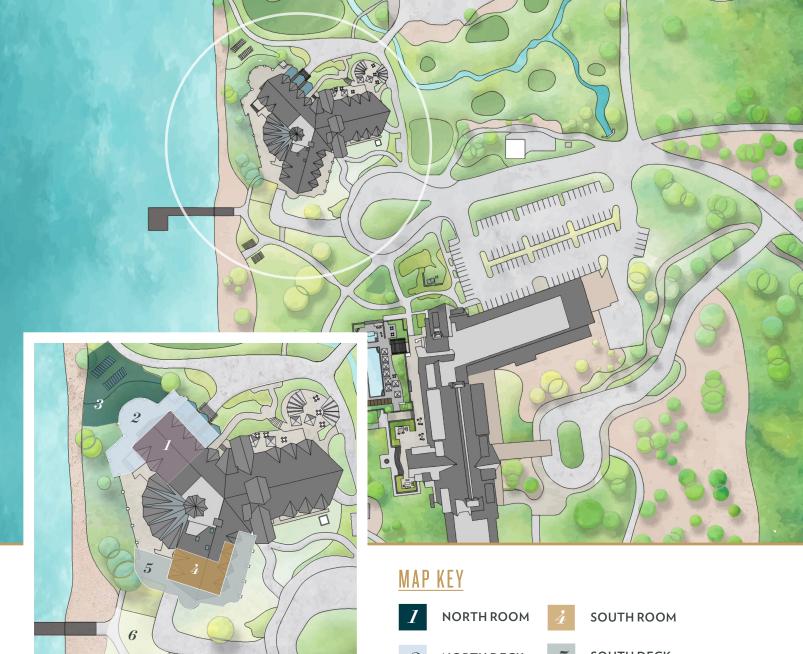

2 NORTH DECK

5 SOUTH DECK

3 NORTH LAWN

6 SOUTH LAWN

## EDGEWOOD TAHOE CLUBHOUSE

| Room       | Sq. Ft. | Max Ht. | Conf. | Banquet | Classroom           | Reception | U-Shape | Hollow<br>Square | Theater | Crescent |
|------------|---------|---------|-------|---------|---------------------|-----------|---------|------------------|---------|----------|
| NORTH ROOM | 2,496   | 22 FT   | 30    | 160     | 70<br>50 with stage | 160       | 24      | 26               | 100     | 100      |
| NORTH DECK | -       | -       | -     | -       | -                   | -         | -       | -                | -       | -        |
| NORTH LAWN | -       | -       | -     | -       | -                   | -         | -       | -                | -       | -        |
| SOUTH ROOM | 1,644   | 22 FT   | 30    | 100     | 68                  | 100       | 24      | 26               | 100     | 60       |
| SOUTH DECK | -       | -       | -     | -       | -                   | -         | -       | -                | -       | -        |
| SOUTH LAWN | -       | -       | -     | -       | -                   | -         | -       | -                | -       | -        |