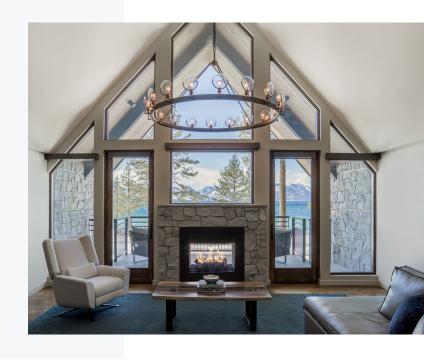

### **EDGEWOOD SUITE**

1,000-Square-Foot Room

King Bed

Golf or

Lakeview Options

Terrace / Balcony with Seating Area

Separate Living Room with Sleeper Sofa / Pull Out Bed

Additional Guest Bathroom

Connecting Rooms Available

Soaking Tub

Separate Walk-in Shower

In-Room Gas Fireplace

In-Room Refrigerator

Nespresso Coffee Maker

Frette Robes

Premium Linens

Additional In-Room Amenities

Accessible Rooms