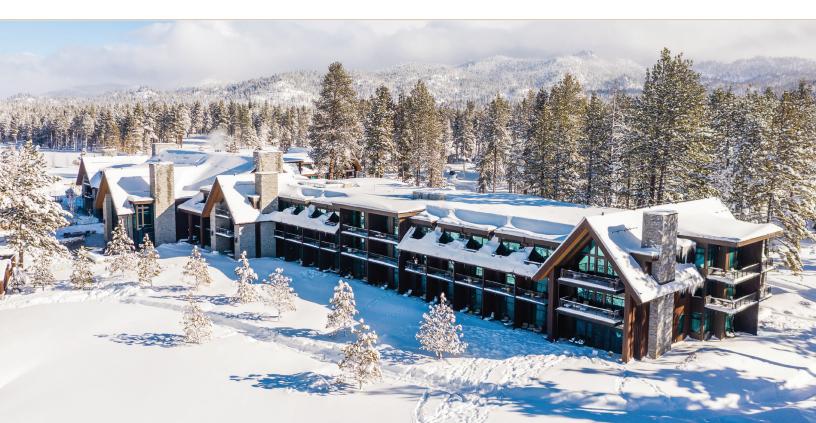

ibu Rum, Amaretto, Coffee, House-Made Whipped Cream, Shaved Coconut

Bavarian Coffee | 14 Rumple Minze, Chocolate Godiva Liquor, Coffee, House-Made Whipped Cream

Chip Shot | 14 Baileys Irish Cream, Tuaca, Coffee, House-Made Whipped Cream

Peppermint Frost | 14 Rumple Minze, Chocolate Godiva Liquor, Hot Cocoa, House-Made Whipped Cream

White Chocolate Inferno | 14 White Hot Cocoa, Fireball Cinnamon Whiskey, Cream, House-Made Whipped Cream

# SEASONAL COCKTAILS CONT.

Spiked & Spicy Hot Chocolate | 14 Captain Morgan Rum, Hot Cocoa

Hot Butter Rum | 15 Captain Morgan Rum, Rum Butter

Toasty Noir | 14

## CHAMPAGNE

Veuve Clicquot Réserve Cuvée | 20

## WINE

Louis Latour Grand Ardeche Chardonnay | 13

True Myth Cabernet | 13

## BEER

Coors Light | 7

Firestone 805 | 8

Lagunitas IPA | 8