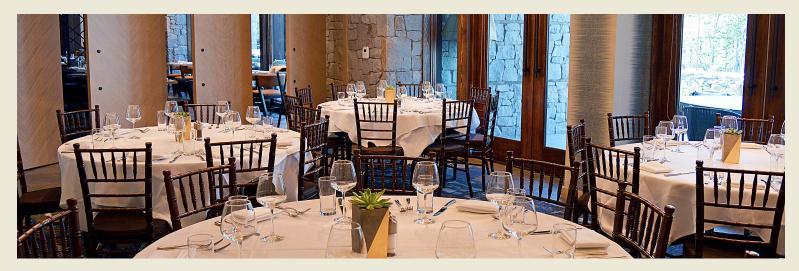

## PRIVATE DINING ROOM

32 GUESTS MAXIMUM SEATED

LOCATED ON THE FIRST FLOOR OF THE LODGE AT THE BISTRO RESTAURANT IS THE PRIVATE DINING ROOM. THIS BEAUTIFUL AND OPEN SPACE IS APPROXIMATELY 442 SQUARE FEET, AND OFFERS A WALL WITH TWO SETS OF DOORS LEADING OUTSIDE TO THE BISTRO PATIO. THE PRIVATE DINING ROOM IS NOT AVAILABLE FOR WEDDING CEREMONIES.

## BOARDROOM

16 GUESTS MAXIMUM SEATED

ALSO LOCATED ON THE FIRST FLOOR OF THE LODGE IN THE BISTRO RESTAURANT IS THE BOARDROOM.
THIS EXCLUSIVE SPACE IS APPROXIMATELY 418
SQUARE FEET, AND OFFERS A STUNNING SOLID
WOOD BOARDROOM TABLE, FIREPLACE, PRIVATE
BATHROOM, AND DOOR LEADING OUTSIDE TO THE
BISTRO PATIO. THE BOARDROOM IS NOT AVAILABLE
FOR WEDDING AND CEREMONIES.