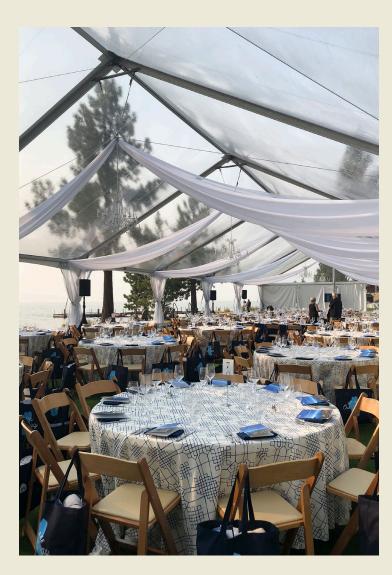

# **EVENT LAWN**

500 GUESTS MAXIMUM

SITUATED JUST MERE FEET FROM WATER'S EDGE OF LAKE TAHOE IS EDGEWOOD'S EVENT LAWN AND BEACH.

THIS EXPANSIVE OUTDOOR SPACE OFFERS PLENTY OF ROOM TO GATHER AND ENJOY RIGHT ON THE SHORELINE OF THE LARGEST ALPINE LAKE IN NORTH AMERICA.

# **EVENT LAWN RENTAL . . . . . . . . . . . . . . \$25000**

SPACE ONLY AVAILABLE WITH LODGE ROOMS BUYOUT.

LIGHTLY AMPLIFIED ACOUSTIC MUSIC ONLY. ALL OTHER FORMS OF AMPLIFIED MUSIC IS PROHIBITED. ALL PROGRAMS MUST CONCLUDE BY 10:00PM.

EVENTS LARGER THAN 250 ATTENDEES WILL REQUIRE TENT ARRANGEMENTS FOR WEATHER BACKUP.

A NON-REFUNDABLE AND NON-TRANSFERABLE DEPOSIT OF 50% OF the estimated total is required to reserve your date.