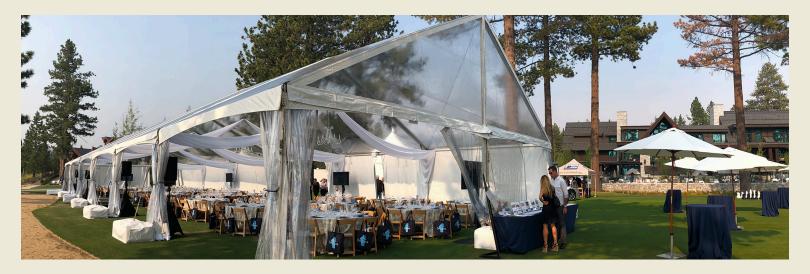

# **EVENT LAWN**

500 GUESTS MAXIMUM

SITUATED JUST MERE FEET FROM WATER'S EDGE OF LAKE TAHOE IS EDGEWOOD'S EVENT LAWN AND BEACH.

THIS EXPANSIVE OUTDOOR SPACE OFFERS PLENTY OF ROOM TO GATHER AND ENJOY RIGHT ON THE SHORELINE OF THE LARGEST ALPINE LAKE IN NORTH AMERICA.

# **EVENT LAWN RENTAL . . . . . . . . . . . . . . \$25000**

SPACE ONLY AVAILABLE WITH LODGE ROOMS BUYOUT.

LIGHTLY AMPLIFIED ACOUSTIC MUSIC ONLY. ALL OTHER FORMS OF AMPLIFIED MUSIC IS PROHIBITED. ALL PROGRAMS MUST CONCLUDE BY 10:00PM.

EVENTS LARGER THAN 250 ATTENDEES WILL REQUIRE TENT ARRANGEMENTS FOR WEATHER BACKUP.

A NON-REFUNDABLE AND NON-TRANSFERABLE DEPOSIT OF 50% OF the estimated total is required to reserve your date.