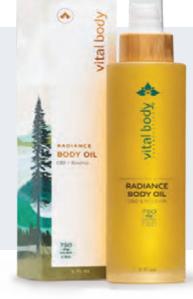

## CBD VITAL BODY SCRUB

This luxurious coconut sugar scrub gently exfoliates the skin, with Dead Sea salt adding mineral-rich benefits. Organic hemp CBD helps reduce pain, inflammation, and balances oily or acne-prone skin. After exfoliation, Radiance CBD Body Oil is applied to hydrate and soothe.